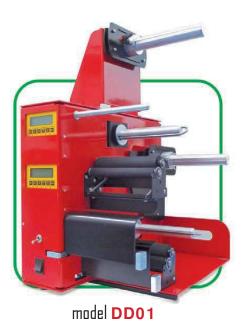

# ELECTRONIC DOUBLE DISPENSER

Double Electronic Dispenser is the ideal solution for your label handling operations like the food packaging sector. Versatile, simple to use, reliable and tough, our double electronic dispenser is able to dispense labels of varying type and size from two different rolls at the same time and will make it easy for you to apply labels in your manufacturing process.

### Mechanical Features

- Dimensions: Width: 570mm; Height: 240mm; Depth: 410mm
- Roll Diameter: up to 300mm
- Core Holder: from 32mm on
- Label Width: up to 150mm
- Top to write on the label before detachment

### **Electronic Features**

- · Photocells for the label's detection
- · Tachymeter for the control of the label's length to detach

### Software Control Characteristics

- · Personalization of the company's name
- · Control of the photocells' functionality
- Setting of the labels' number to detach from 0 up to 9999
- · Constant visualization of the detached labels' number
- Acoustic signal when the number of detached labels reaches the preset quantity
- · Setting of series from 2 to 3 labels of different length
- · Constant visualization of the detached labels' series' number
- Acoustic signal when the detached labels' series' number reaches the preset quantity
- · Setting of the label's length to detach
- 3 types of advancing:
  - Automatic
  - Timed
  - Manual by pushing ESC or the optional pedal