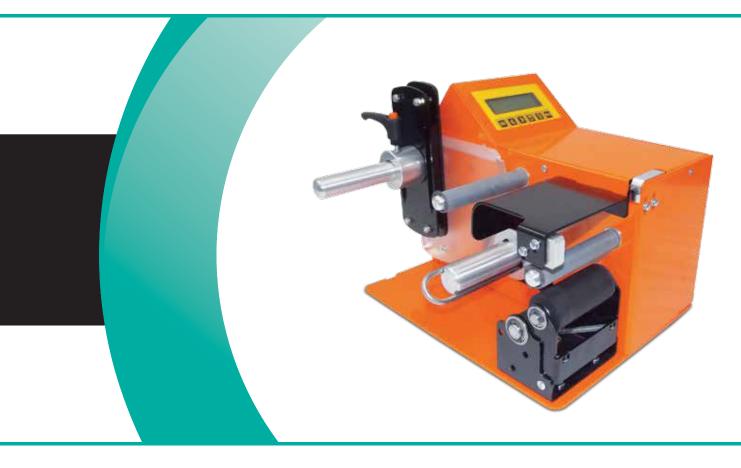

- > Compact & Stylish
- > Accessories include pedal and fold
- > Photocell's for the label's detection
- > Reliable and tough
- > Easy to Use

Small Electronic Dispenser Series is the ideal solution for your label handling operations like the food packaging sector. Versatile, simple to use, reliable, and tough, this small electronic dispenser is available in two different models and will make it easy for you to apply labels in your manufacturing process.